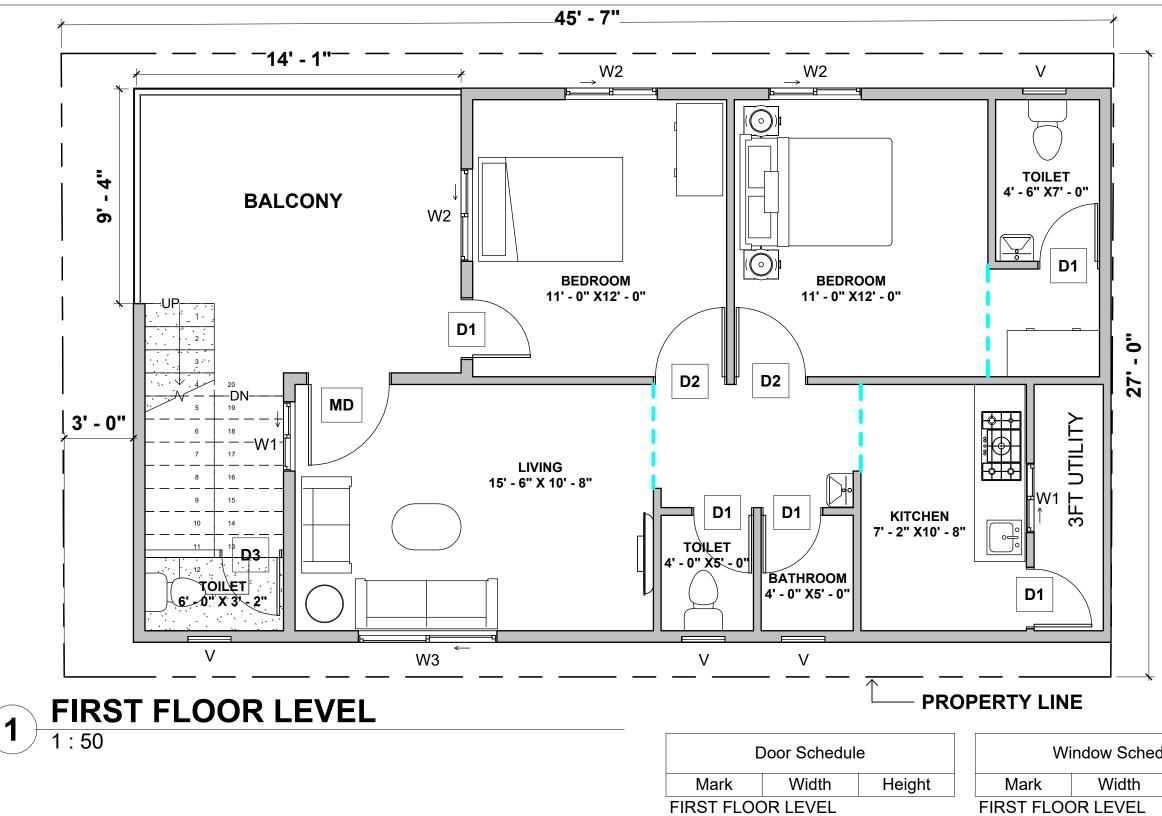

| Brick & Bolt                                                                                                | Project                 | CRN                               | Drg. No. |
|-------------------------------------------------------------------------------------------------------------|-------------------------|-----------------------------------|----------|
|                                                                                                             | Md.Shabaz Ali Residence | CRN147229                         | A102     |
| Hive Space, Ground Floor,<br>Ramalayam rd,<br>Laxmi Cyber city,<br>Kondapur,<br>Hyderabad, Telangana 500084 | Ma.shabaz Ali kesidence | Drawing Title<br>FIRST FLOOR PLAN |          |

2' - 6"

3' - 0"

2' - 6"

3' - 6"

7' - 0"

7' - 0"

5' - 0"

7' - 0"

V

W1

W2

W3

2' - 0"

3' - 0"

4' - 0"

6' - 0"

D1

D2

D3

MD

|         |          | <ul> <li>NOTES:</li> <li>Opening schedule may change according to the structural design.</li> <li>The layout of columns and beams may change according to the structural design.</li> <li>Number of steps may change according to the plinth and parking height desired.</li> <li>Thickness of walls is only proposed. It may have to change based on the structural design to avoid column/beam projections.</li> <li>The Contractor and the Consultant shall bear no responsibility whatsoever where any drawings provided by it/them in relation to the project. Further, it is clarified that it shall be the responsibility of the Owner to ensure any and all compliance of the drawings provided by the Contractor/Consultant.</li> </ul> |                                                |
|---------|----------|--------------------------------------------------------------------------------------------------------------------------------------------------------------------------------------------------------------------------------------------------------------------------------------------------------------------------------------------------------------------------------------------------------------------------------------------------------------------------------------------------------------------------------------------------------------------------------------------------------------------------------------------------------------------------------------------------------------------------------------------------|------------------------------------------------|
|         |          | ITERATION - R4 AREA STATEMENT Area Schedule (Gross                                                                                                                                                                                                                                                                                                                                                                                                                                                                                                                                                                                                                                                                                               |                                                |
|         |          |                                                                                                                                                                                                                                                                                                                                                                                                                                                                                                                                                                                                                                                                                                                                                  |                                                |
|         |          |                                                                                                                                                                                                                                                                                                                                                                                                                                                                                                                                                                                                                                                                                                                                                  | Area                                           |
|         |          | FIRST FLOOR LEV                                                                                                                                                                                                                                                                                                                                                                                                                                                                                                                                                                                                                                                                                                                                  |                                                |
|         |          |                                                                                                                                                                                                                                                                                                                                                                                                                                                                                                                                                                                                                                                                                                                                                  | 35.6 ft <sup>2</sup>                           |
|         |          | BALCONY<br>FLOOR AREA                                                                                                                                                                                                                                                                                                                                                                                                                                                                                                                                                                                                                                                                                                                            | 167.5 ft <sup>2</sup><br>813.1 ft <sup>2</sup> |
|         |          | LOFT AREA - 41.6 ft <sup>2</sup>                                                                                                                                                                                                                                                                                                                                                                                                                                                                                                                                                                                                                                                                                                                 | 013.11                                         |
|         |          |                                                                                                                                                                                                                                                                                                                                                                                                                                                                                                                                                                                                                                                                                                                                                  |                                                |
|         |          | LEGENDS                                                                                                                                                                                                                                                                                                                                                                                                                                                                                                                                                                                                                                                                                                                                          |                                                |
| dule    |          |                                                                                                                                                                                                                                                                                                                                                                                                                                                                                                                                                                                                                                                                                                                                                  |                                                |
| F       | leight   |                                                                                                                                                                                                                                                                                                                                                                                                                                                                                                                                                                                                                                                                                                                                                  |                                                |
| 2' - 0" |          |                                                                                                                                                                                                                                                                                                                                                                                                                                                                                                                                                                                                                                                                                                                                                  |                                                |
| 4' - 0" |          | ARCHITECT                                                                                                                                                                                                                                                                                                                                                                                                                                                                                                                                                                                                                                                                                                                                        |                                                |
| 4' - 0" |          | AR.V.ROHIT                                                                                                                                                                                                                                                                                                                                                                                                                                                                                                                                                                                                                                                                                                                                       |                                                |
| 4' - 0" |          |                                                                                                                                                                                                                                                                                                                                                                                                                                                                                                                                                                                                                                                                                                                                                  |                                                |
|         |          |                                                                                                                                                                                                                                                                                                                                                                                                                                                                                                                                                                                                                                                                                                                                                  |                                                |
|         | Date     |                                                                                                                                                                                                                                                                                                                                                                                                                                                                                                                                                                                                                                                                                                                                                  |                                                |
|         | 08/11/22 |                                                                                                                                                                                                                                                                                                                                                                                                                                                                                                                                                                                                                                                                                                                                                  |                                                |
|         | Scale    | NORTH                                                                                                                                                                                                                                                                                                                                                                                                                                                                                                                                                                                                                                                                                                                                            |                                                |
|         |          |                                                                                                                                                                                                                                                                                                                                                                                                                                                                                                                                                                                                                                                                                                                                                  |                                                |